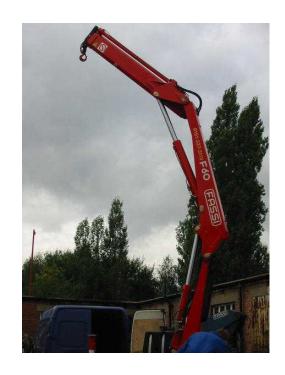

## lift and shift crane hire

Location North, South Wirral https://www.freeadsz.co.uk/x-268911-z

do you have something to heavy to lift manually? why not give us a call, from a single machine to a full factory plant. garden ornaments gateposts hot tubs and everything in between we can move it. www.wirralhiab.co