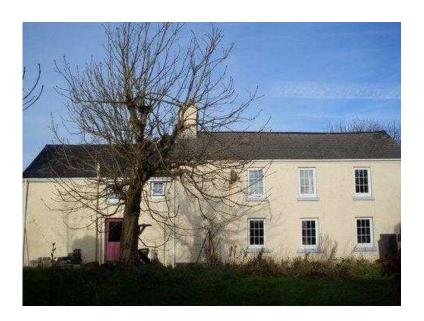

## Lovely traditional character farmhouse on rural smallholding (650 GBP)

Location Wales, Dyfed https://www.freeadsz.co.uk/x-268932-z

Detatched 3 bed house plus 2 eaves rooms Large shared gardens. Possible grazing Rear entrance porch. and utility room. Large Kitchen with electric cooker and oil central heating stove, fitted units, front conservatory leading to garden. Large lounge with woodstove, leading to Office Stairs to half landing with 2 small eaves rooms off. Stairs to main bedrooms. Bedroom 1 Overlooking garden with fitted wardrobes and en-suite shower/toilet/sink Bedroom 2 Bedroom 3 with adjacent bath/shower/toilet, sink;