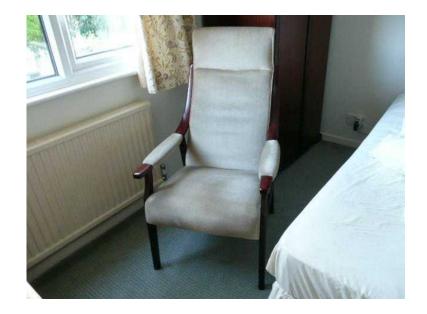

## Dark Wood Beige Dralon Fireside Chair with High Back and Seat (5 GBP)

South East, Berkshire Location https://www.freeadsz.co.uk/x-268947-z

Dark Wood Beige Dralon Fireside Chair with High Back and

| ttps://wv                         | Dark<br>ireside<br>nd                                      |
|-----------------------------------|------------------------------------------------------------|
| vw.freea                          | Wood<br>Chair                                              |
| ttps://www.freeadsz.co.uk/x-268   | Dark Wood Beige Dralo<br>ireside Chair with High Bac<br>nd |
| <td>Dralo<br/>yh Bac<br/>Sea</td> | Dralo<br>yh Bac<br>Sea                                     |