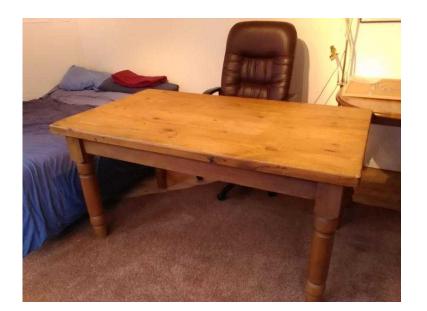

## Hand-Made Wooden Dining Room Table (120 GBP)

Location South East, East Sussex https://www.freeadsz.co.uk/x-269110-z

Bespoke, heady duty solid wood dining room table. This table was commissioned to a local craftsman around 15 years ago, designed to our specification. It is very durable and has been used for many different purposes over the years. Unfortunately we no longer have space or use for it and would like for it to go to a good home. Dimensions: H=80cm, W=90cm, L=155cm. Any questions, please feel free to.