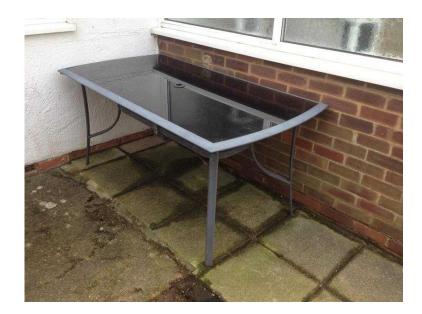

## **Tinted Black Glass Top Garden Table (40 GBP)**

Location **South East, East Sussex** https://www.freeadsz.co.uk/x-269307-z

Tinted Black Glass Top Garden Table Metal frame & metal legs. 66 inches long 34 inches wide 29 inches high £40 Buyer collects from Telscombe Cliffs