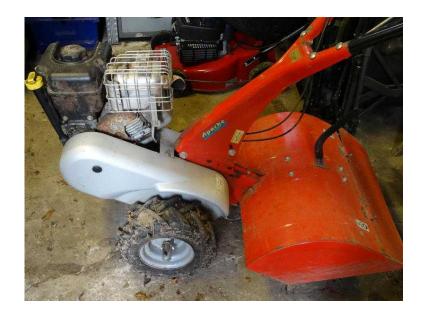

## **APACHE ROTOVATOR (400 GBP)**

间线控制

回網費回

回答问

Location **South East, East Sussex** https://www.freeadsz.co.uk/x-269313-z

APACHE ROTOVATOR
IN GOOD WORKING ORDER, STARTS AND RUNS WELL.
ROTOVATING WIDTH APPROX 22 INCHES
£400.00
TEL TOM ON 01892