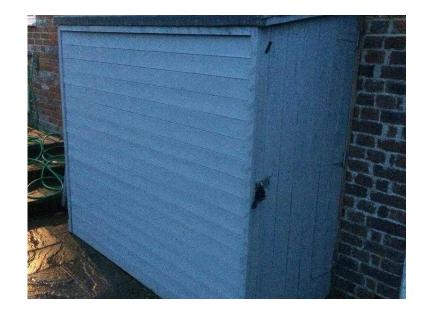

## Lean to shed. (60 GBP)

Location South East, East Sussex https://www.freeadsz.co.uk/x-269315-z

fixes to outside wall painted grey gold condition moving house and no room Approx measurement as no tape! 7'wide 3' deep and 7' highest wall fixing side.;