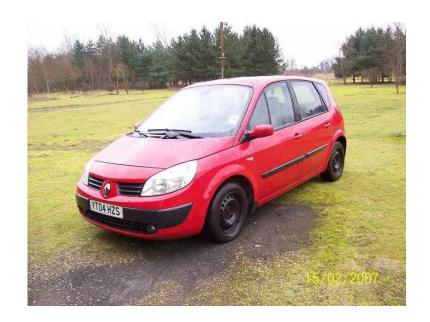

## RENAULT SCENIC EXPRESSION 1.5 DCI 80 MK2 2004 (650 GBP)

Yorkshire and the Humber, North Humberside Location https://www.freeadsz.co.uk/x-269319-z

RENAULT SCENIC EXPRESSION 1.5 DCI 80 MK2 Low starting price and a bargain for someone. Only selling as I now need an auto as disabled. Great drive, acceleration and steering. No rust. A few dings & age related marks as one would expect from a 12 year old car. Returns 50-60 mpg Some Service History & Receipts Just out of MoT (17th) Tested 16th and is an easy & cheap fix as it only needs: 2 Front CV Boots (under £10 each) Rear parking brake offside rear only 'little or no effort' -Likely seized lever (penetrating oil & a spanner) or Caliper (about £50) Free Re-test at my local garage by 25th February Viewing/testing welcome CASH ON COLLECTION Thanks for looking & happy bidding Advertised locally so may remove at any time.