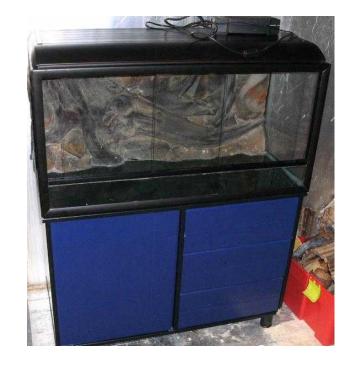

## glass vivarium (85 GBP)

Location **South East, West Sussex** https://www.freeadsz.co.uk/x-269509-z

39x20x20 inch glass vivarium and stand with removable lid with built in light unit and built in

|      | glass                    | vivarium  |
|------|--------------------------|-----------|
|      | https://www.freeadsz.co. | uk/x-2695 |
|      | glass                    | vivarium  |
|      | https://www.freeadsz.co. | uk/x-2695 |
| 2007 | glass                    | vivarium  |
|      | https://www.freeadsz.co. | uk/x-2695 |
|      | glass                    | vivarium  |
|      | https://www.freeadsz.co. | uk/x-2695 |
| 線線   | glass                    | vivarium  |
|      | https://www.freeadsz.co. | uk/x-2695 |
|      | glass                    | vivarium  |
|      | https://www.freeadsz.co. | uk/x-2695 |
|      | glass                    | vivarium  |
|      | https://www.freeadsz.co. | uk/x-2695 |
|      | glass                    | vivarium  |
|      | https://www.freeadsz.co. | uk/x-2695 |
|      | glass                    | vivarium  |
|      | https://www.freeadsz.co. | uk/x-2695 |
|      | glass                    | vivarium  |
| 3.4  | https://www.freeadsz.co. | uk/x-2695 |