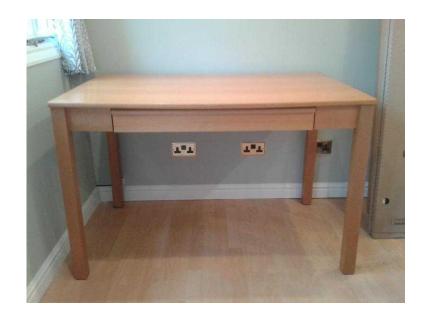

## IKEA officeworkshop Desk in Beech Veneer (25 GBP)

South East, West Sussex Location https://www.freeadsz.co.uk/x-270030-z

A good, strong, sturdy desk in good condition with only a few light scratches. Front sliding drawer offers good storage although only slides out 3/4 of the way - probably an easy fix for any DIY enthusiast. Legs can be removed. Dimensions: Width 120cm, Depth 75cm, Height 78