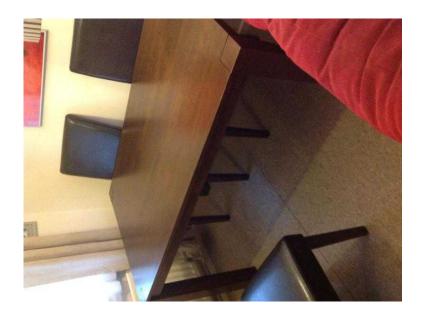

## **Dining Table (40 GBP)**

Location South East, West Sussex https://www.freeadsz.co.uk/x-270033-z

Dark Solid Rubberwood Dining Table. Contemporary design. 150cm x 90cm x 95 cm high. Greenwich Range originally from Homebase. Immaculate condition. Corner le legs easily remove for easy transportation. Viewing welcome..