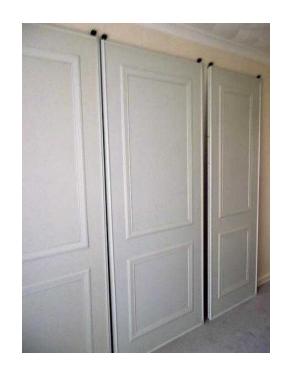

## **WARDROBE SLIDING DOORS**

同學家中国

同2次:同

同等级同

Location **South East, West Sussex** https://www.freeadsz.co.uk/x-270039-z

同學是同

Three sliding doors for built-in wardrobe. One 36inches x 87inches, two 30inches x87inches. Top and bottom track 96inches long. Few marks but in good.