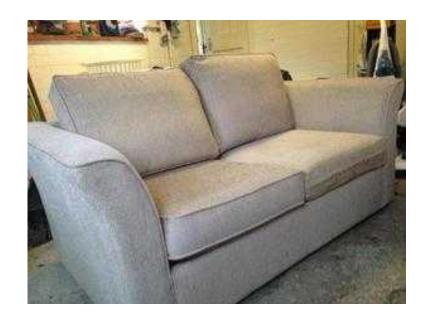

## **Two Tone Purple Sofa Bed (55 GBP)**

Location **South East, West Sussex** https://www.freeadsz.co.uk/x-270041-z

Bought from Argos several years ago but only slept on once. Measures 57" wide x 28" front to back and 23" high. It is purple with a darker purple line/swirl design. It is like new but has a slight discolouration mark along the back but this can't be seen when not in use as it is hidden by the back cushions. The back/seat cushions pull out on to the floor for sleeping on. The back does not fold flat backwards. It also has two matching cushions. It has been covered over for quite some due to change of decor colour.;