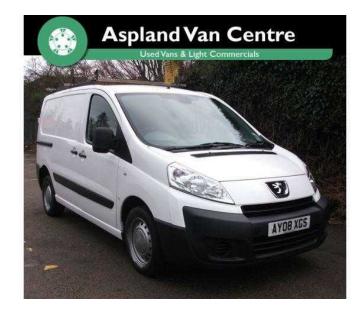

## Peugeot Expert (5,495 GBP)

Location **East of England, Norfolk** https://www.freeadsz.co.uk/x-270089-z

Peugeot Expert 2.0HDi (08), Diesel, Power Assisted Steering, ABS, Central Locking, Air Conditioning, Twin Sliding Doors • Electric Windows, Electric Mirrors, CD Player, £5,495 + VAT ABS, Central Locking, Air Conditioning, CD Player, Electric