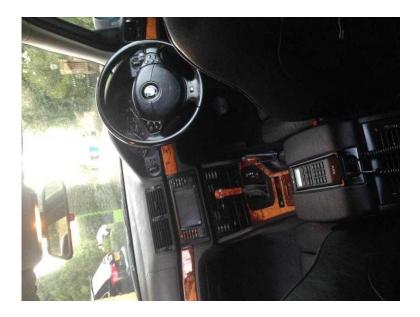

## SUPER LOW MILES BMW 540 V8 LPG AUTO ONLY 79K (2,400 GBP)

31-z

https://www.freeadsz.co.uk/x-2701

Location East of England, Hertfordshire https://www.freeadsz.co.uk/x-270131-z

I HAVE A BMW 540 AUTO ON LPG

LPG PRINS VSI MULTIPOINT WORKS PERFECT, JUST HAD A SERVICE. THIS PRINS VSI COST AROUND 2000-2300 £ ...... TO FIT ON A V8! 65 LITERS TANK ABOUT 30 QUID TO FILL UP AND I MANAGE 200/250 MILES

FOR MOT I HAVE SPENT LOTS OF MONEY(MOT TILL JULY)

-NEW BATTERY BOSCH

-MAF AIR MASS SENSOR BOSCH

-NEW SPARK PLUGS -NEW COILS -NEW PRINS VSI VAPORISER VALVE

Comparative figures for the last 4.0-liter/automatic 5-Series we tested were 6.9 seconds and 15.3 seconds at 95.9 mph, respectively. Amazingly, even with all this firepower, the car still manages 18/24 city/highway mpg EPA numbers. Shift action on the "intelligent" auto trans proved virtually imperceptible during normal cruising mode. Under full-flog conditions, changes are crisp and positive without being unduly harsh, while the ATC feature does a fine job of preventing unsettling midcorner up or down shifts BMW E39 540i Review Greatest of Both equally Worlds November 6, 2011 The BMW E39 540i was released in 1996 as being a 1997 product yr and was in creation until 2003. It's the lowest-priced BMW that has a V-8 engine less than the hood of that era, a lot less pricey than the 7-Series sedans as well as the M5, the most powerful BMW 5-Series model. The BMW 540i sedan comes with a 5-speed, later on for being 6-speed, handbook transmission normal, but its also available that has a 5-speed automated transmission with overdrive. However, the BMW 540i wagon, in production from 1999 to 2030, is simply accessible with the automatic. One other E39 5-Series BMWs out there within the USA will be the 525i, 528i, 530i, and also the high-performance M5, the latter only readily available with a 6-speed guide transmission. A great deal of this overview is based on my driving from the 1997 BMW 540iA, with all the A standing for Automatic.