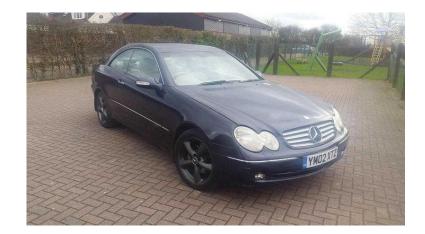

## Mercedes Clk 2002 (30 GBP)

Location **East of England, Hertfordshire** https://www.freeadsz.co.uk/x-270136-z

Mercedes clk 320petrol automatic/steptronic low miles 108000 motd vosa history to confirm millige cream leather interior electric heated seats electric steering column sat nav Bluetooth reverse camera upgraded exhaust chip remap around 280 bhp sub amp boss speakers alloys front and back climate control excellent condition inside and out very quick car drives spot on part exchange welcome 07938905094 ;