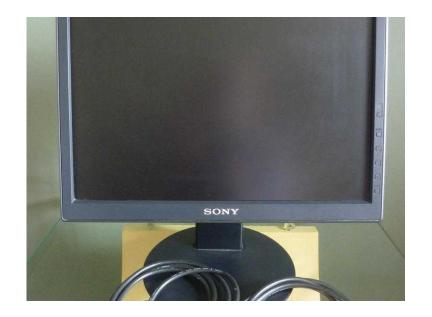

## Sony 17quot monitor (12 GBP)

Location **South East, East Sussex** https://www.freeadsz.co.uk/x-270163-z

model SDM-S75A TFT LCD colour computer display screen. In excellent condition, used occasionally as an external screen for a laptop. Supplied with VGA lead and mains.