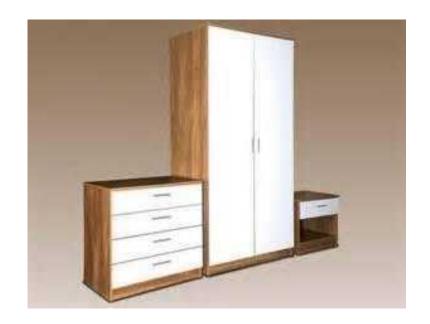

## **OAK AND WHITE 3 PIEC WARDROBE SET (170 GBP)**

Yorkshire and the Humber, South Yorkshire Location https://www.freeadsz.co.uk/x-270222-z

WHITE AND WHITE GLOSS WARDROBE CHEST AND BEDSIDE £170.00 WARDROBE £115

CHEST £75 BEDSIDE £30

3 PIECE SET £170.00

FLAT PACK /GLOSS DOORS

Free same day delivery to anywhere in south yorkshire chesterfield and worksop (excludes Sundays) Same day delivery available when ordered before 3pm on anything in stock ( We cannot cover any other areas sorry) viewing and collection welcome