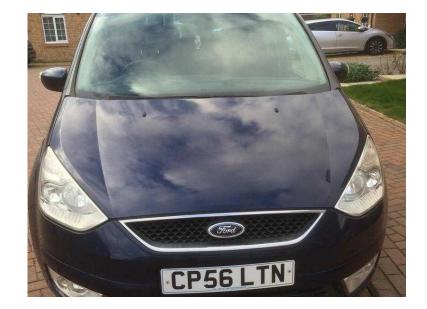

## Ford Galaxy 2006 (3,900 GBP)

Location **East of England, Cambridgeshire** https://www.freeadsz.co.uk/x-270248-z

6 CD changer, 7 seats, recent new clutch and tyres, very good condition throughout. Ono, Next MOT due on 24/06/2016, Electric windows, Air conditioning, Parking aid, CD player, Height adjustable driver's seat, Folding rear seats, Metallic paint, Central locking, Alarm, Immobiliser, Driver's airbags, Side airbags, Passenger