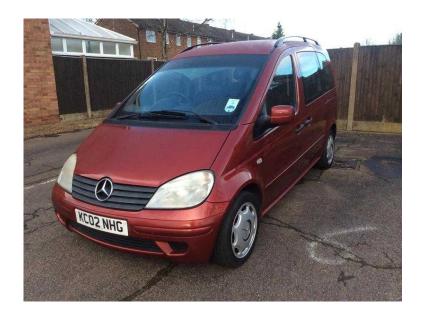

## 2002 Mercedes Vaneo Family 1.7 CDI Auto (1,650 GBP)

Location East of England, Cambridgeshire https://www.freeadsz.co.uk/x-270249-z

Mercedes Vaneo Family 1.7 CDI 7 Seater

MOT 2017, 95k miles, service history

Air-Con, ABS, Built-In Booster Seats, CD Player, Cruise Control, Electric Windows, Electric Folding Mirrors, PAS, Remote Central Locking (x2 keys), Tow Bar, etc, etc. Starts first time with no smoke, Knocks or rattles. Drives perfectly. First to see will buy. Priced to sell at just &pound