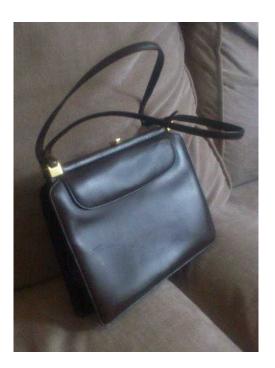

## Retro vintage bag (25 x 20 cm) (Modell, Gold Pfeil, 60s-70s) (5 GBP)

Location South East, West Sussex https://www.freeadsz.co.uk/x-270415-z

Not in "mint" condition, but nicely aged (edges slightly worn, very light scratches) and in good working order (no un-stitching/ closing & opening well) Colour is the closest to the one shown on the last photo (lighter rather than very dark brown) Mirror fitting in inside pocket included. Another zipped pocket inside. Flappy piece on outside front is not a pocket, only for effect Handles are just long enough to allow you to slide the bag under your shoulder To be collected from Central Worthing BN11 4BB (Victoria Park/ Heene CE First School). Viewings welcome. Easy to park right in front of the house. Preferably email or call 07586 804 218 (please avoid texting,).