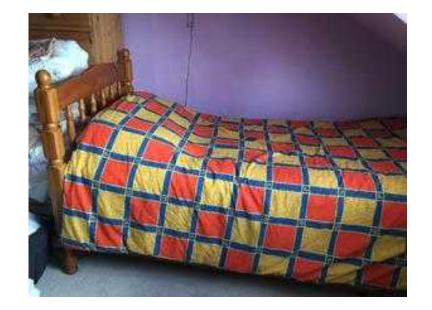

## Pine single bed (20 GBP)

Location **South East, Surrey** https://www.freeadsz.co.uk/x-270500-z

Bed frame and mattress. Frame dismantled for transporting. Very good condition;

| 緩熱   | Pine                      | single         | bed |
|------|---------------------------|----------------|-----|
|      | https://www.free:<br>00-z | adsz.co.uk/x-2 | 705 |
|      | Pine                      | single         | bed |
|      | https://www.freea         | adsz.co.uk/x-2 | 705 |
|      | Pine                      | single         | bed |
|      | https://www.free:         | adsz.co.uk/x-2 | 705 |
|      | Pine                      | single         | bed |
|      | https://www.freea         | adsz.co.uk/x-2 | 705 |
|      | Pine                      | single         | bed |
|      | https://www.free:         | adsz.co.uk/x-2 | 705 |
|      | Pine                      | single         | bed |
| 1300 | https://www.free:         | adsz.co.uk/x-2 | 705 |
|      | Pine                      | single         | bed |
|      | https://www.freea         | adsz.co.uk/x-2 | 705 |
|      | Pine                      | single         | bed |
|      | https://www.free:         | adsz.co.uk/x-2 | 705 |
|      | Pine                      | single         | bed |
|      | https://www.freea         | adsz.co.uk/x-2 | 705 |
|      | Pine                      | single         | bed |
|      | https://www.freea         | adsz.co.uk/x-2 | 705 |