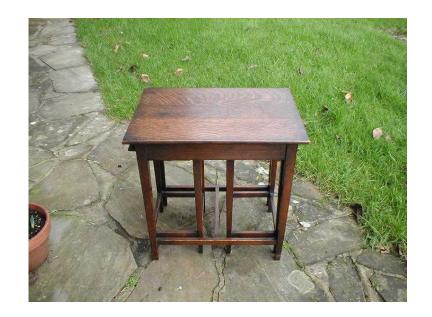

## Oak Nest of 3 Tables (10 GBP)

Location **South East, Surrey** https://www.freeadsz.co.uk/x-270501-z

Unusual early to mid 1900's nest of tables one table with two small tables slotting in under each side of top table. In good.