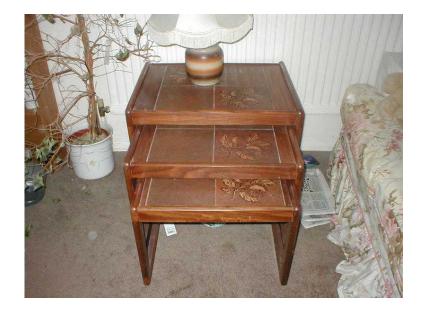

## **Retro Teak Nest of Tables (8 GBP)**

Location **South East, Surrey** https://www.freeadsz.co.uk/x-270502-z

Set of 3 nest of tables, Teak with Tiled insert in the tops of the tables, all in good.

| Retro Teak Nest of Tables                     |
|-----------------------------------------------|
| https://www.freeadsz.co.uk/x-2705<br>02-z     |
| Retro Teak Nest of Tables                     |
| https://www.freeadsz.co.uk/x-2705<br>02-z     |
| Retro Teak Nest of Tables                     |
| https://www.freeadsz.co.uk/x-2705<br>02-z     |
| Retro Teak Nest of Tables                     |
| https://www.freeadsz.co.uk/x-2705<br>02-z     |
| Retro Teak Nest of Tables                     |
| https://www.freeadsz.co.uk/x-2705<br>02-z     |
| <br>Retro Teak Nest of Tables                 |
| https://www.freeadsz.co.uk/x-2705<br>02-z     |
| Retro Teak Nest of Tables                     |
| https://www.freeadsz.co.uk/x-2705<br>02-z     |
| Retro Teak Nest of Tables                     |
| <br>https://www.freeadsz.co.uk/x-2705<br>02-z |
| Retro Teak Nest of Tables                     |
| https://www.freeadsz.co.uk/x-2705<br>02-z     |
| Retro Teak Nest of Tables                     |
| https://www.freeadsz.co.uk/x-2705<br>02-z     |