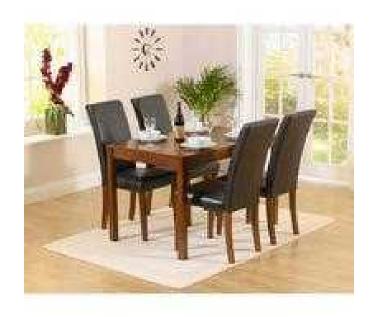

## Oxford 120cm Dark Solid Oak Dining Table with Albany Chairs (259 GBP)

South East, Surrey Location https://www.freeadsz.co.uk/x-270507-z

A stunning blend of elegant compact design and practicality, the Oxford 120cm Dark Solid Oak Dining Table is perfectly placed in any dining space. As versatile as it is visually stunning, the 120cm table comfortably seats 6 diners, making it ideal for everyday dining occasions and entertaining guests. Expertly crafted from the finest solid oak,... £259.00