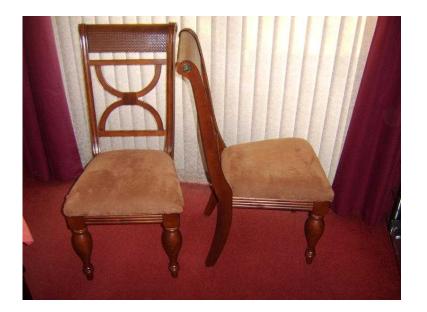

## **Dining Room Chairs (30 GBP)**

Location South East, Surrey https://www.freeadsz.co.uk/x-270514-z

TWO 'Dansk' Dining Room Chairs. Bentley Designs (UK) Ltd. Solid and Sturdy construction. Height 40" (102cm), Width 19.25" (49cm). Priced as a.