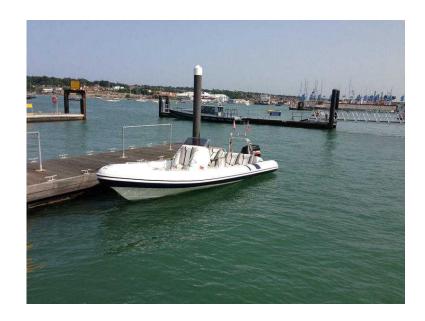

## Cobra 7.5m rib with 200hp Suzuki outboard 2006 (50 GBP)

Location **East of England, Essex** https://www.freeadsz.co.uk/x-270771-z

Cobra Rib 7.5m
Low running hours
200 Suzuki 4 stroke engine, power tilt and trim
stainless steel prop,
c/w de-graff trailer, hardly used and well maintained
tubes in great condition with no patches, and hold air,
anchor and chain
nav lights
VHF
GPS
twin flag pole
stainless steel A-Frame
Bathing ladder
sun cushions in bow area
Plenty of locker space

very fast rib, 40-45knots.