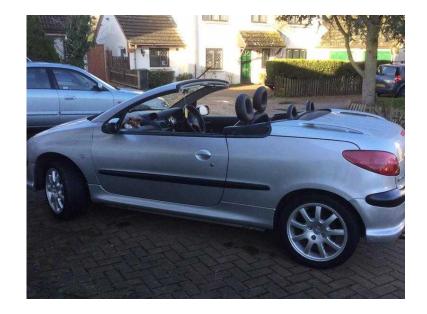

## Peugeot 206 cc se (1,200 GBP)

Location **East of England, Essex** https://www.freeadsz.co.uk/x-270872-z

2000cc petrol convertable. A/c. Rear parking sensors. Electric Windows. Leather interior . Very good condition ;