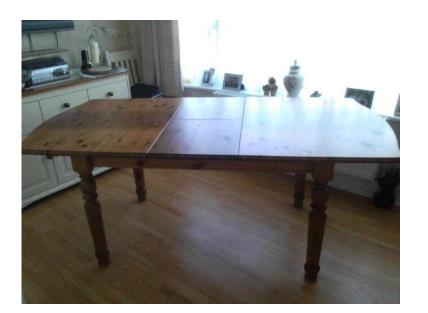

## **Dining Table (75 GBP)**

Location **South East, East Sussex** https://www.freeadsz.co.uk/x-270887-z

Nearly new Antique pine extendable dining table will seat 8 people, hidden centre extending folding leaf VGC. Willingdon Aera. ;