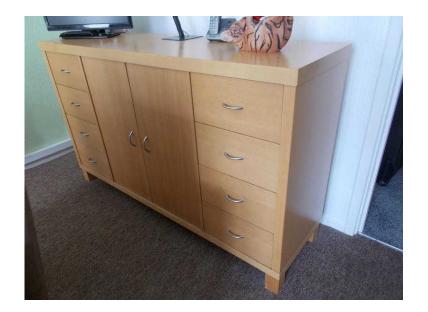

## **Next Oslo Beech Sideboard (100 GBP)**

Location Yorkshire and the Humber, West Yorkshire https://www.freeadsz.co.uk/x-270984-z

Beech Sideboard with 8 drawers in total and a double cupboard, good condition, approximate size 58.5" long x 16.5" wide x 35" high. Also selling matching Beech Dining Table/Chairs. Want to buy the full set, then make me an offer! Price o.n.