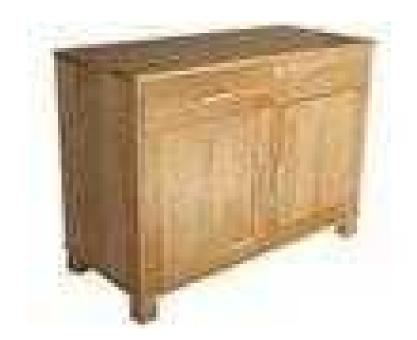

## **OAKLAND SIDEBOARD (235 GBP)**

Location Yorkshire and the Humber, South Yorkshire https://www.freeadsz.co.uk/x-271038-z

## OAKLAND SIDEBOARD

This will be delivered fully assembled A range combining solid Oak with partial Oak veneer to create a stylish quality appearance. Sideboard L1000mm x W450mm x H750mm Free same day delivery to anywhere in south yorkshire chesterfield and worksop (excludes Sundays)