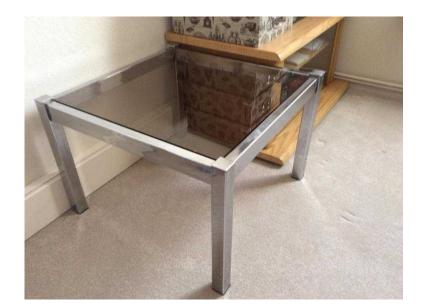

## **Chrome Glass Table**

Location **East Midlands, Northamptonshire** https://www.freeadsz.co.uk/x-271107-z

Chrome glass table with smokey glass. Good condition. &pound

|                                         |                  |                                         |                  |                                         |                  | -                                       |                 |                                         |                  | _                                       |                  | _                                       |                  |                                         |                  |                                          |                  | -                                       |                  |
|-----------------------------------------|------------------|-----------------------------------------|------------------|-----------------------------------------|------------------|-----------------------------------------|-----------------|-----------------------------------------|------------------|-----------------------------------------|------------------|-----------------------------------------|------------------|-----------------------------------------|------------------|------------------------------------------|------------------|-----------------------------------------|------------------|
|                                         |                  |                                         |                  |                                         |                  |                                         |                 |                                         |                  | 95                                      |                  |                                         |                  |                                         |                  |                                          |                  |                                         |                  |
| https://www.freeadsz.co.uk/x-27<br>07-z | Chrome Glass Tat | https://www.freeadsz.co.uk/x-27<br>07-z | Chrome Glass Tab | https://www.freeadsz.co.uk/x-27<br>07-z | Chrome Glass Tab | https://www.freeadsz.co.uk/x-27<br>07-z | Chrome Glass Ta | https://www.freeadsz.co.uk/x-27<br>07-z | Chrome Glass Tat | https://www.freeadsz.co.uk/x-27<br>07-z | Chrome Glass Tat | https://www.freeadsz.co.uk/x-27<br>07-z | Chrome Glass Tal | https://www.freeadsz.co.uk/x-27<br>07-z | Chrome Glass Tal | https://www.freeadsz.co.uk/x-27.<br>07-z | Chrome Glass Tat | https://www.freeadsz.co.uk/x-27<br>07-z | Chrome Glass Tat |
| 11                                      | ble              | 11                                      | ble              |                                         | ble              | 1                                       | ble             |                                         | ble              |                                         | ble              | 1                                       | ble              | 1                                       | ble              |                                          | ble              | 11                                      | ble              |