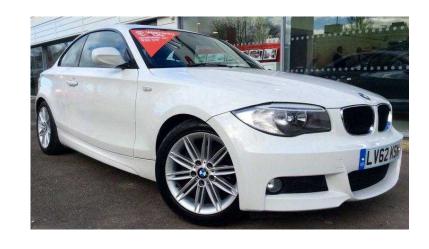

## **BMW 1 Series 2012 (140 GBP)**

Location **East of England, Suffolk** https://www.freeadsz.co.uk/x-271164-z

|    | BMW                 | _        | Series      | 2012   |
|----|---------------------|----------|-------------|--------|
|    | https://www<br>64-z | .freea   | dsz.co.uk/x | 2711   |
|    | BMW                 | _        | Series      | 2012   |
|    | https://www<br>64-z | .freea   | dsz.co.uk/x | :-2711 |
|    | BMW                 | _        | Series      | 2012   |
|    | https://www<br>64-z | .freea   | dsz.co.uk/x | -2711  |
| 機器 | BMW                 | _        | Series      | 2012   |
|    | https://www<br>64-z | .freea   | dsz.co.uk/x | :-2711 |
|    | BMW                 | _        | Series      | 2012   |
|    | https://www<br>64-z | .freea   | dsz.co.uk/x | :-2711 |
|    | BMW                 | _        | Series      | 2012   |
|    | https://www<br>64-z | .freea   | dsz.co.uk/x | -2711  |
|    | BMW                 | <u> </u> | Series      | 2012   |
|    | https://www<br>64-z | .freea   | dsz.co.uk/x | -2711  |
|    | BMW                 |          | Series      | 2012   |
|    | https://www<br>64-z | .freea   | dsz.co.uk/x | :-2711 |
|    | BMW                 | <u> </u> | Series      | 2012   |
|    | https://www<br>64-z | .freea   | dsz.co.uk/x | :-2711 |
|    | BMW                 | _        | Series      | 2012   |
|    | https://www<br>64-z | .freea   | dsz.co.uk/x | -2711  |