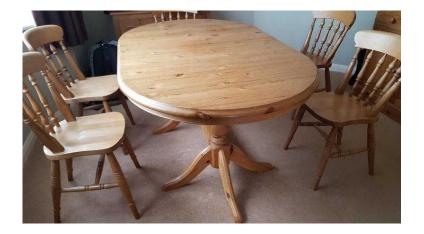

## Pine Oval Extending Table 6 Chairs (225 GBP)

South East, West Sussex https://www.freeadsz.co.uk/x-271186-z

Chunky solid pine table with pedestal legs, 100 W x160 L, extends to 200 L, includes 6 solid chairs to match, all in very good condition, open to sensible