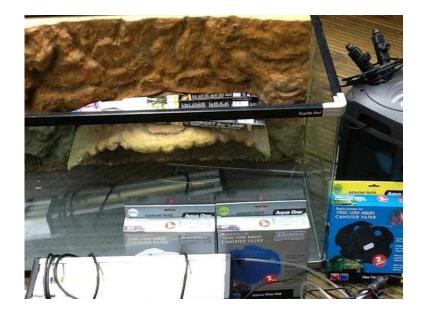

## Reptile One Tank (100 GBP)

Location South East, West Sussex https://www.freeadsz.co.uk/x-271460-z

Large Reptile One tank, suitable for turtles/terrapins. Comes with various extras. Two heat lamps with 3 spare bulbs. Canister filter with 3 packs of spare filters, air pump and temperature.