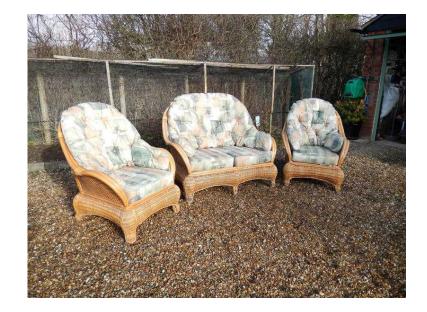

## cane 3 piece suite (50 GBP)

Location **East of England, Essex** https://www.freeadsz.co.uk/x-271488-z

cane 3 piece suite suitable for conservatory or garden, reasonable condition, slight damage to one seat