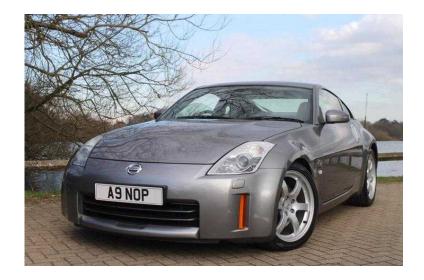

## Nissan 350 Z 2009 (11,990 GBP)

Location **South West, Hampshire** https://www.freeadsz.co.uk/x-271492-z

Fantastic Spec Which Includes, 18 Inch RAYS, Full Black Leather Interior, Electrically Adjustable And Heated Seats, Bi Xenon Headlights, Radio CD, CD Changer, BOSE Speaker Upgrade, Air Conditioning, Climate Control, Arm Rest, Trip Computer, Cruise Control, Electric Folding Mirrors, Electric Windows, 6 Speed, Remote Central Locking, Power Steering, Alarm, Immobiliser, Isofix. 2 seats, Grey Metallic, Priate Plate Is Included In The Sale. Very Low Mileage With A Full Nissan Service History. Fantastic Looking Car In Fantastic Condition, Call Today To Book A Test Drive. Open Monday-Saturday, Sunday By Appointment.

Air Conditioning, Climate Control, Cruise Control, Heated Seats, Trip Computer, Multi-Disc CD Player, CD Player, Powered Folding Mirrors, 6 Speed, 18" Alloy Wheels, Full Black Leather Interior, Bi Xenon