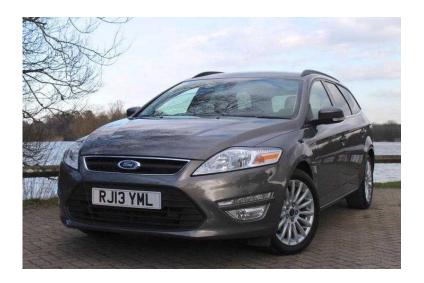

## Ford Mondeo 2013 (12,990 GBP)

Location **South West, Hampshire** https://www.freeadsz.co.uk/x-271494-z

£30 Tax And 65.7 MPG. Fantastic Spec Which Includes, Full Screen Sat Nav, 17 Inch Alloy Wheels, Air Conditioning, Climate Control, Arm Rest, Trip Computer, Cruise Control, Radio CD, Aux Input, USB, Bluetooth, 6 Speed, Electric Folding Mirrors, Electric Windows, Heated Front Rear Screens, Front And Rear Park Distance Control, Remote Central Locking, Power Steering, Alarm, Immobiliser, Isofix. 5 seats, Lunar Sky Brown Metallic, Extremely Low Mileage With A Full FORD Service History. Fantastic Looking Car In Fantastic Condition, Call Today To Book A Test Drive. Open Monday-Saturday, Sunday By Appointment.