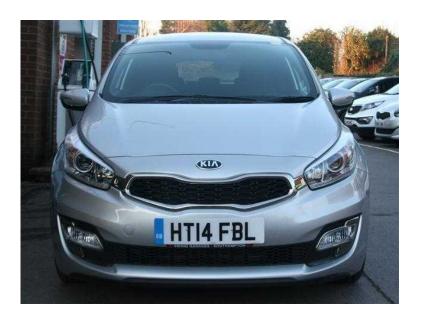

## Kia Pro Ceed 2014 (11,795 GBP)

Location South West, Hampshire https://www.freeadsz.co.uk/x-271500-z

Remote central door locking, Brake Assist System (BAS), 6 speakers, Side airbags, USB and auxiliary socket, Body coloured bumpers, Body coloured door mirrors, Automatic headlight control system, Curtain airbags, Anti-lock Brake System, Air conditioning, Alarm, Cruise control, Driver and passenger airbags, Electric folding door mirrors, Electric front windows, Engine immobiliser, Front fog lights, Heated door mirrors, Leather steering wheel, Power assisted steering, Rear spoiler, Projector headlamps, Steering wheel mounted audio controls, Chrome window surround, Tinted glass, Trip computer, 16" alloy wheels, Headlamp levelling, Privacy glass, Body colour door handles, LED daytime running lights, Cornering lights, AeroBlade-type front