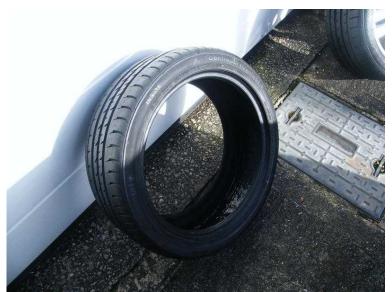

## A SINGLE 18quot CONTINENTAL CONTISPORT 3 - CONTISEAL - TYRE FOR SALE - 69

North, Cheshire Location https://www.freeadsz.co.uk/x-271556-z

THE SIZE:- 235/40 R18 95W TYRE HAD BEEN FITTED TO CAR, TRIED & FOUND UNSUITABLE ( VW PASSAT,

I BELIEVE) SO HAS MOST OF THE CHALK BANDS MISSING.

TREAD IS APPROX 7MM (NEW APPROX 7-7.5mm)

THIS HAS THE SELF SEALING LINING THAT SEALS AFTER PUNCTURE, TO PREVENT.

CONTISPORT CONTINENTAL

bfftess/www.freeadsz.co.uk/x-2715 56-z -CONTISEAL