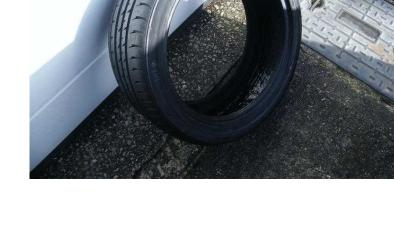

## A SINGLE 18quot CONTINENTAL CONTISPORT 3 - CONTISEAL - TYRE FOR SALE - 69

North, Cheshire Location https://www.freeadsz.co.uk/x-271556-z

THE SIZE:- 235/40 R18 95W TYRE HAD BEEN FITTED TO CAR, TRIED & FOUND UNSUITABLE ( VW PASSAT,

I BELIEVE) SO HAS MOST OF THE CHALK BANDS MISSING.

TREAD IS APPROX 7MM (NEW APPROX 7-7.5mm)

THIS HAS THE SELF SEALING LINING THAT SEALS AFTER PUNCTURE, TO PREVENT.

CONTISPORT CONTINENTAL

bfftess/www.freeadsz.co.uk/x-2715 56-z -CONTISEAL