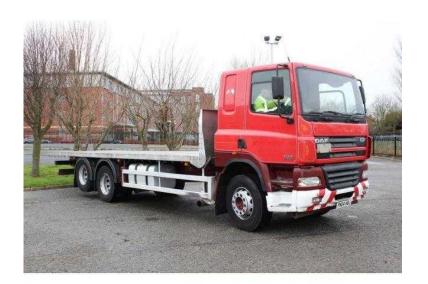

## **DAF CF 2004**

Location North, Lancashire https://www.freeadsz.co.uk/x-271676-z

27ft Long Alloy Body, Twin Wheel Tag Axle, 16 Speed Manual Gearbox, Air Suspension, Sleeper Cab, Air.

|                 |                |                 |                |                 |                |                 |      |                 | · · · · · · · · · · · · · · · · · · · |                 |                |                 |                |                 |      |                 |                |                 |                |
|-----------------|----------------|-----------------|----------------|-----------------|----------------|-----------------|------|-----------------|---------------------------------------|-----------------|----------------|-----------------|----------------|-----------------|------|-----------------|----------------|-----------------|----------------|
|                 |                | 1202            |                |                 |                |                 |      |                 |                                       |                 |                |                 |                |                 |      |                 |                |                 |                |
| https:/<br>76-z |                | https:/<br>76-z |                | https:/<br>76-z |                | https:/<br>76-z |      | https:/<br>76-z |                                       | https:/<br>76-z |                | https:/<br>76-z |                | https:/<br>76-z |      | https:/<br>76-z |                | https:/<br>76-z |                |
| /www.freea      | DAF            | /www.freea      | DAF            | /www.freea      | DAF            | /www.freea      | DAF  | /www.freea      | DAF                                   | /www.freea      | DAF            | /www.freea      | DAF            | /www.freea      | DAF  | /www.freea      | DAF            | /www.freea      | DAF            |
| ıdsz.co.uk/     | C <sub>T</sub> | ıdsz.co.uk/     | С <sub>П</sub> | ıdsz.co.uk/     | С <sub>П</sub> | ldsz.co.uk/     | С.   | ldsz.co.uk/     | ĥ                                     | ıdsz.co.uk/     | C <sub>H</sub> | ıdsz.co.uk/     | С <sub>Н</sub> | ldsz.co.uk/     | С.   | ıdsz.co.uk/     | C <sub>T</sub> | ıdsz.co.uk/     | C <sub>F</sub> |
| x-2716          | 2004           | x-2716          | 2004           | x-2716          | 2004           | x-2716          | 2004 | x-2716          | 2004                                  | x-2716          | 2004           | x-2716          | 2004           | x-2716          | 2004 | x-2716          | 2004           | x-2716          | 2004           |