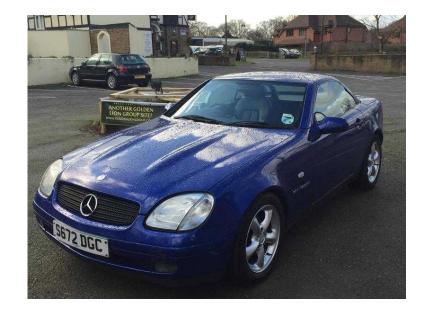

## Mercedes SIk 1998 (1,295 GBP)

Location **South East, West Sussex** https://www.freeadsz.co.uk/x-271708-z

This iconic Mercedes SLK is mechanically in great condition, It has a MOT until Jan 18 2017 and no advisories. its been very well looked after and i have loads of old MOT's and receipts from work that has been carried out on this car. The gearbox in this car is in very good condition and contributes to a very smooth, enjoyable drive. The car has a few age related marks and a little bit of rust but all has been considered in this low price for such a great car. I am available daily for viewings and for any more.