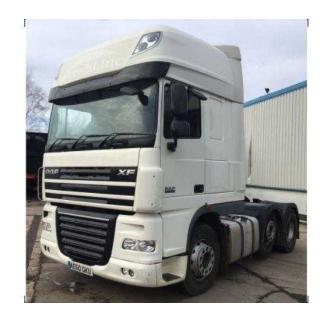

## **DAF XF 2010**

Location South West, Avon https://www.freeadsz.co.uk/x-271722-z

General, Fleet No. 1412L, Make DAF, Body Make N/S, Model XF105-460 SUPER SPACE CAB, Year 2010, Axles, Axles (a) 6X2, Cab Specification, Cab Type Sleeper Double, Engine, No information is available in this category at this time. Registration & MOT, Reg. Month DECEMBER, Reg. Year 2010, Suspension & Tyres, Axle Suspension Lift, Additional Notes, DRIVING LAMPS, SUN VISOR, WALNUT DASH, FULL CATWALK, AD-BLUE, Contact Us Regarding This Item, N/S = Not