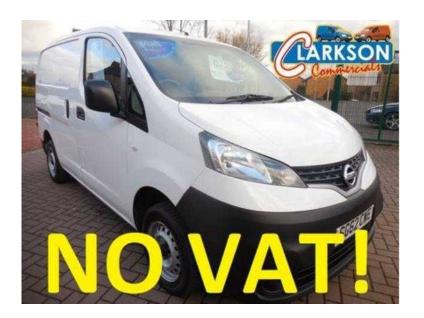

## Nissan NV200 2012 (5,750 GBP)

Location Scotland, Strathclyde https://www.freeadsz.co.uk/x-271768-z

2012 Nissan NV200 SE DCI finished in factory white and fitted with the 1.5 turbo diesel engine that has done 73,000 miles from new with full service history. The van comes fitted with twin side loading doors, electric windows and mirrors, CD player/ radio with Bluetooth hands free with media function, full ply lining with custom ply shelves etc... NO VAT on this van! All vans fully checked and inspected by our own on site workshops before departure, free drive away warranty, extended 3, 6 12 or 24 month nationwide good quality warranties available. Low cost uk wide delivery (inc all Scottish Islands/Ireland/ Isle of Man etc). No high pressure sales pitch.. the chat & coffee are free &#61514. Open 7 days(weekends ?till noon) \*\*Note some of our vans may be fitted with speed limiters\*\* Clarkson Commercials selling outstanding used light commercials since 1978 ps no relation to