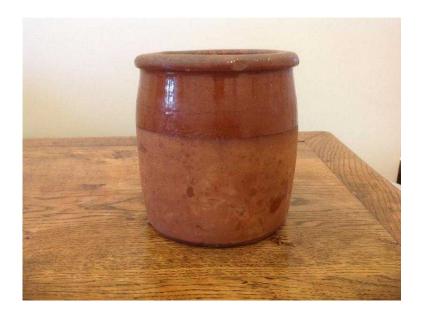

## Antique pot. (30 GBP)

Location West Midlands, Shropshire https://www.freeadsz.co.uk/x-271882-z

Earthen wear pot. Very fashionable for putting kitchen utensils in. In good.

| Antique pot.<br>https://www.freeadsz.co.uk/x-2718<br>82-z |
|-----------------------------------------------------------|-----------------------------------------------------------|-----------------------------------------------------------|-----------------------------------------------------------|-----------------------------------------------------------|-----------------------------------------------------------|-----------------------------------------------------------|-----------------------------------------------------------|-----------------------------------------------------------|-----------------------------------------------------------|