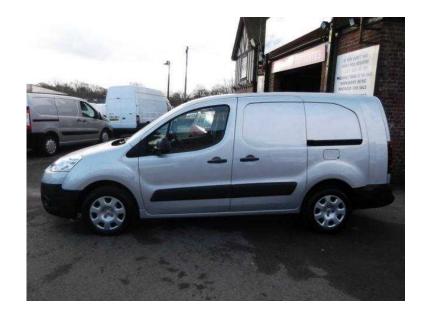

## **Peugeot Partner (5,795 GBP)**

Location South East, Surrey https://www.freeadsz.co.uk/x-271901-z

CHOICE OF ROOF BARS OR ROAD TAX IN FULL PRICE ALONG WITH 2 YEAR WARRANTY, 24 months warranty, Next MOT due 01/12/2016, 6 months tax, Last serviced on 10/10/2015 at 78,837 miles, Full service history, Long wheel-base, 3 seats, SILVER, Direct From A Major PLC, Facelift Model LWB L2 With START/STOP TECHNOLOGY, 3 Seats In Cab, Twin Side Doors, Electric Windows & Mirrors, Power Steering, Central Locking, CD Player, Long MOT, Recently Serviced, All Major Debit & Credit Cards Accepted, Competitive Finance Available, Tel 01306 713512 or 07789 501424. Open 7 Days A Week, FREE 2 YEAR WARRANTY. SAME AS CITROEN BERLINGO LX, £5,795 Central Locking, Power Steering, CD