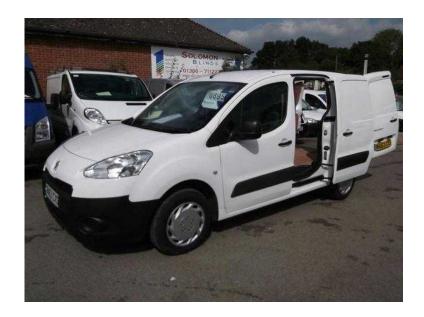

## Peugeot Partner (6,895 GBP)

Location **South East, Surrey** https://www.freeadsz.co.uk/x-271908-z

Choice of 6 Months Road Tax or Roof Bars In Full Price. 1 owner, Next MOT due 01/09/2016, 6 months tax, Full service history non franchise, Excellent bodywork, Interior Excellent Condition, Short wheel-base, 850Kilogram payload, 2 seats, White, ONLY 17,000 MILES & STILL UNDER PAUGEOT WARRANTY UNTIL 2016. FACELIFT MODEL WITH ELECTRIC WINDOWS & MIRRORS. Side Door, Solid Rear Barn Doors, Fully Ply-Lined, Bulkhead, Power Steering, Central Locking, Long MOT, Recently Serviced, All Major Debit & Credit Cards Accepted, Competitive Finance Available, Tel 01306 713512 or 07789 501424. Open 7 Days A Week, FREE 2 YEAR WARRANTY. same as citroen berlingo, emission class Euro4. £6,895