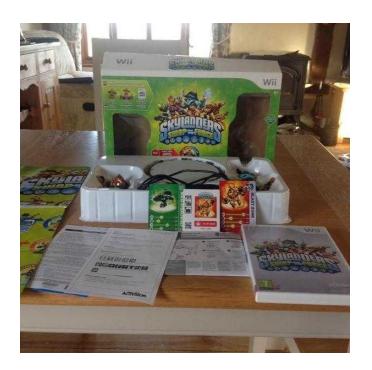

## Great Bundle of Skylander Games (Wii) SkyLander Giants, Swap Force and Trap Tean

South East, West Sussex Location https://www.freeadsz.co.uk/x-271958-z

A Fantastic Bundle of 3 Skylanders Games for the Wii Starter pack for Skylanders Giants (no box) includes game disk, portal and 3 Giants. Starter pack for Skylanders Swap Force with box as shown includes game disk, portal, 3 characters, poster, cards Starter pack for Skylanders Trap Team with box as shown, includes game disk, portal, 2 characters and 2 traps. 8 extra characters as shown including 6 Giants (1 pair) and 2 Trap Team Characters Giants can be used on all 3 portals, Swap Force characters can be used on Trap Team portal as well. Trap Team characters can only be used on Trap Team All in very good condition and my son has reset all the games so it's ready to!