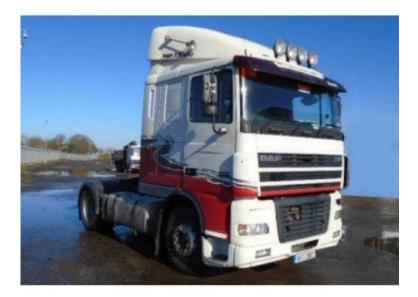

## DAF XF

Location Northern Ireland, County Down https://www.freeadsz.co.uk/x-272069-z

Type/Year: Tractor Unit, Make: Daf, model: XF, 2004 Daf XF 430, 4x2, Comfort Cab, Tipping Gear, Manual Gearbox, Full Wind Kit, Ideal for.