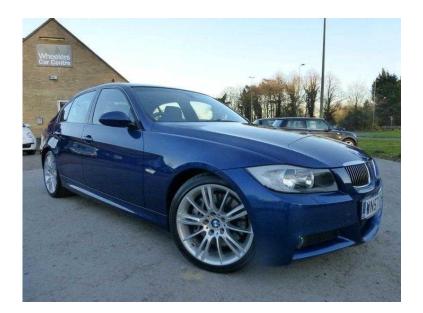

## BMW 3 Series 2007 (10,450 GBP)

West Midlands, Worcestershire https://www.freeadsz.co.uk/x-272117-z

1 PRIVATE OWNER FROM NEW WITH 4 SERVICES ALL AT THE SAME BMW DEALER. OPTIONS OF FULL LEATHER, HI-FI SPEAKER SYSTEM, SKI THROUGH LOAD,6 CD CHANGER, EXTERIOR MIRROR PACK.

ABS, Traction Control, Power Steering, Air Conditioning, Cruise Control, Full Leather, Electric Windows, Trip Computer, CD Player, Electric Mirrors, Parking Sensors, Multi-function Steering Wheel, Multiple Airbags, Radio, Metallic